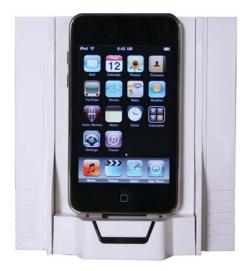

## **AB-315**

Channel Vision's AB-315 is an on-wall iPod® docking station for A-BUS® audio systems. This on-wall dock allows you to listen, charge, and control your iPod music and video from any room in your home or business. With its elegant design and functionality, it enhances your iPod entertainment experience.

## **Features**

Compatible with all A-BUS audio systems

Charges the iPod

Senses audio to automatically override the main audio source

Supports IR control: compatible with A0505 or Apple remote

Uses CAT5 cabling

Mounts in a standard 2-gang box