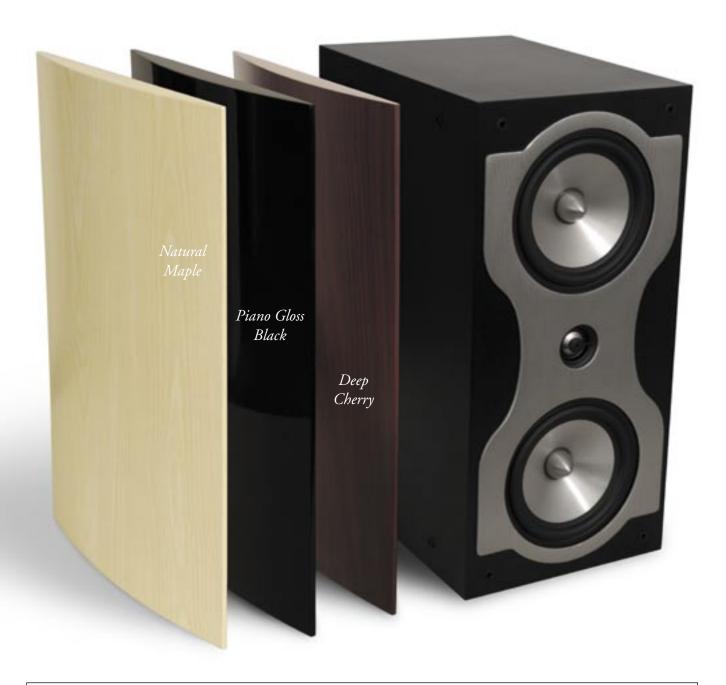

Here at TruAudio, we believe that the look of the speaker is as important as the sound. The TruCinema LCR and Subwoofer models feature detachable, wood sides that are available in multiple colors. The craftsmanship is easily seen

in the deep, rich color of each panel. Black, Piano Gloss, Light Natural Maple or a Deep Reddish Cherry are the choices to complete these cabinets and make them blend into the rooms furniture and décor.

## TC-LCR.1

Woofers: 6.5" aluminum w/ phase cone

Tweeter: 1" aluminum
Power: 5-200 watts
Impedance: 8 ohm
Frequency Range: 37-20K Hz.
Sensitivity: 91 dB
Cabinet Finish: Black satin finish

Colors available: detachable sides in cherry, natural, gloss black

LFE 25 - 500 Hz. (-3dB)

Cabinet Finish: Black satin finish

Colors available: detachable sides in cherry, natural, gloss black

Grill: black cloth

Finish dimensions: 17 1/4" H, 16 1/2" D, 16" W

It is the policy of TRUAUDIO to continuously incorporate improvements into our products. All specifications are subject to change without notice.