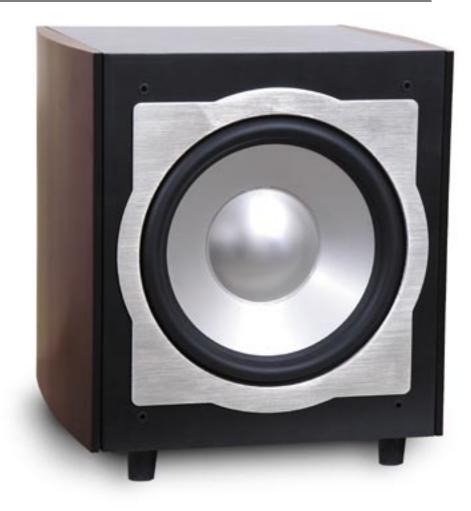

## ■ Model TC-SUB.1 Powered Subwoofer

Get ready to shake, rattle and roll. This powered subwoofer leaves nothing to be desired. After almost 2 years of engineering and testing, the SUB.1 was the last link needed to complete the TruCinema Theater Package. This subwoofer uses a Polymer Bonded Cellulose 10" woofer and a massive 12" aluminum passive radiator. All those fancy words really mean a specially designed 10" woofer to provide tons of bass at high volumes for extended periods of time. This is all driven by a 300 watt, digital power amplifier build exclusively for this cabinet and driver array.