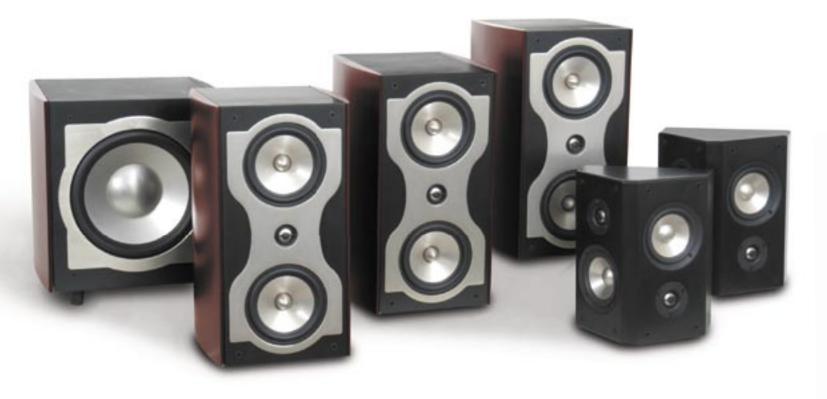

# ■ Model TC-LCR.1 Front Left, Center and Right

This impressive speaker is fitted with two 6.5" mid-bass drivers and a single 1" tweeter. The custom, reinforced cabinet was basically designed around the drivers to ensure maximum rigidity and antiresonant. The configuration of the twin bass drivers maintains great low frequency efficiency even at low volume. The 1" aluminum tweeter delivers crisp high

frequency detail that is demanded by today's audio sound tracks. This one model is specifically designed to be used for the front three speakers making it perfect for Home Theaters and guarantees that your main speakers are exactly timbre-matched. With the dynamic output of these speakers, they are ideal for a small or large room.

## ■ Model TC-SUB.1 Powered Subwoofer

Get ready to shake, rattle and roll. This powered subwoofer leaves nothing to be desired. After almost 2 years of engineering and testing, the SUB.1 was the last link needed to complete the TruCinema Theater Package. This subwoofer uses a Polymer Bonded Cellulose 10" woofer and a massive 12" aluminum passive radiator. All those fancy words really mean a specially designed 10" woofer to provide tons of bass at high volumes for extended periods of time. This is all driven by a 300 watt, digital power amplifier build exclusively for this cabinet and driver array.

# ■ Model TC-SUR.1 Rear-Surround Speakers

The TruCinema rear effect speakers feature a Bipole crossover design and driver configuration. The "V" shaped cabinet mounts the drivers on a precise angle so that the sound is heard in a perfect radiation pattern. This kind of cabinet combined with the Bipole crossovers and drivers produces extremely wide dispersion which eliminates "dead spots". The mid-bass and tweeters feature the same high-end driver design and materials as the LCR model. These speakers will make the surround-channel sounds come alive and you will hear and feel everything you are suppose to.