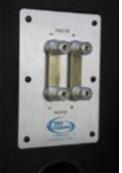

Heavy-duty, insulated nickel plated 5-way binding posts

nnection plate that ensure

listortion-free signal transfer.

Both the LCR and Surrounds

amplified which will optimize

the performance of the speakers.