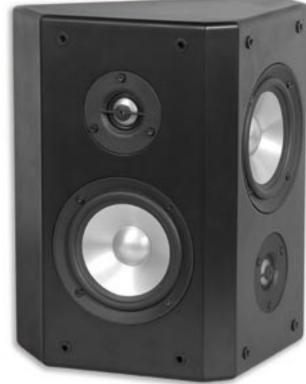

# ■ Model TC-SUR.1 Rear-Surround Speakers

The TruCinema rear effect speakers feature a Bipole crossover design and driver configuration. The "V" shaped cabinet mounts the drivers on a precise angle so that the sound is heard in a perfect radiation pattern. This kind of cabinet combined with the Bipole crossovers and drivers produces extremely wide dispersion which eliminates "dead spots". The mid-bass and tweeters feature the same high-end driver design and materials as the LCR model. These speakers will make the surround-channel sounds come alive and you will hear and feel everything you are suppose to.