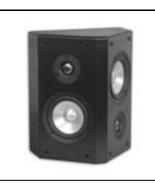

# ■ Model TC-SUR.1 Rear-Surround Speakers

The TruCinema rear effect speakers feature a Bipole crossover design and driver configuration. The "V" shaped cabinet mounts the drivers on a precise angle so that the sound is heard in a perfect radiation pattern. This kind of cabinet combined with the Bipole crossovers and drivers produces extremely wide dispersion which eliminates "dead spots". The mid-bass and tweeters feature the same high-end driver design and materials as the LCR model. These speakers will make the surround-channel sounds come alive and you will hear and feel everything you are suppose to.