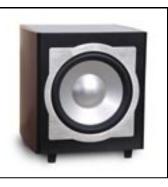

## ■ Model TC-SUB.1 Powered Subwoofer

Get ready to shake, rattle and roll. This powered subwoofer leaves nothing to be desired. After almost 2 years of engineering and testing, the SUB.1 was the last link needed to complete the TruCinema Theater Package. This subwoofer uses a Polymer Bonded Cellulose 10" woofer and a massive 12" aluminum passive radiator. All those fancy words really mean a specially designed 10" woofer to provide tons of bass at high volumes for extended periods of time. This is all driven by a 300 watt, digital power amplifier build exclusively for this cabinet and driver array.