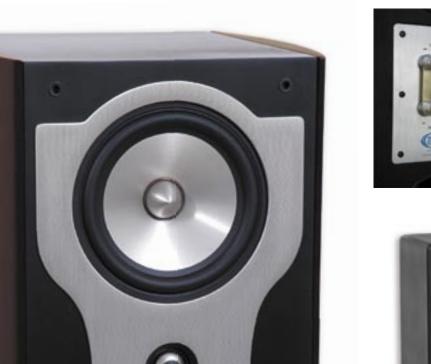

# ■ Model TC-LCR.1 Front Left, Center and Right

This impressive speaker is fitted with two 6.5" mid-bass drivers and a single 1" tweeter. The custom, reinforced cabinet was basically designed around the drivers to ensure maximum rigidity and antiresonant. The configuration of the twin bass drivers maintains great low frequency efficiency even at low volume. The 1" aluminum tweeter delivers crisp high

frequency detail that is demanded by today's audio sound tracks. This one model is specifically designed to be used for the front three speakers making it perfect for Home Theaters and guarantees that your main speakers are exactly timbre-matched. With the dynamic output of these speakers, they are ideal for a small or large room.