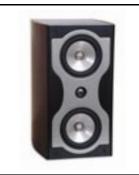

# ■ Model TC-LCR.1 Front Left, Center and Right

This impressive speaker is fitted with two 6.5" mid-bass drivers and a single 1" tweeter. The custom, reinforced cabinet was basically designed around the drivers to ensure maximum rigidity and antiresonant. The configuration of the twin bass drivers maintains great low frequency efficiency even at low volume. The 1" aluminum tweeter delivers crisp high

frequency detail that is demanded by today's audio sound tracks. This one model is specifically designed to be used for the front three speakers making it perfect for Home Theaters and guarantees that your main speakers are exactly timbre-matched. With the dynamic output of these speakers, they are ideal for a small or large room.