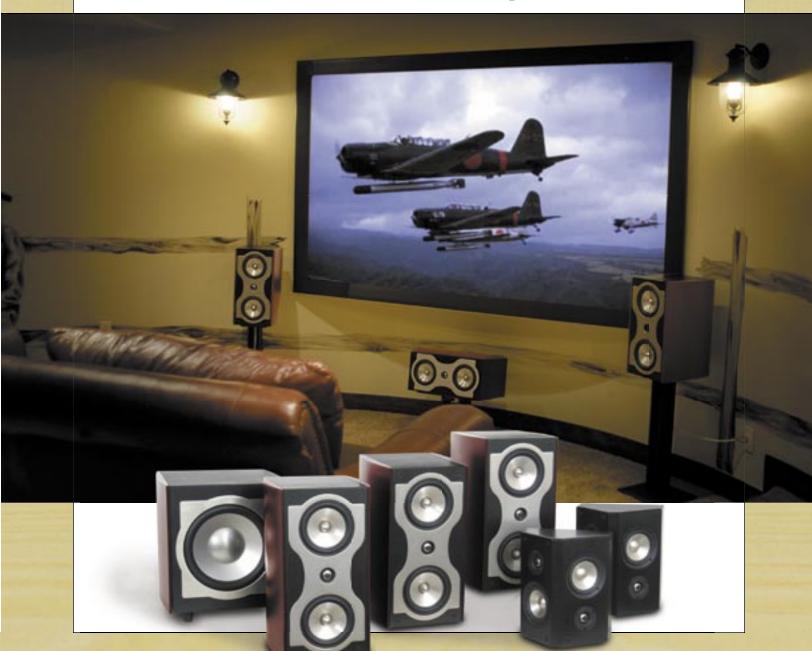

# Introducing the TruCinema Home Theater Speaker system by TruAudio.

Over the years "Home Theater" has changed in many ways. The word "digital" is now fact and today, real digital is being used in recording. Movie soundtracks and live recordings are being recorded and reproduced in 5 channel, 7 channel and even 9 channel. With this kind of technology available it's more important than ever to make sure all the components in the system can accept and reproduce this kind of quality. Out of all the components used, some say the speakers are by far the most important. We here at TruAudio have to agree.

This is exactly why The TruCinema line was developed. Once again, our engineers have pushed the envelope with our new TruCinema Home Theater Speaker System. Seamlessly combining technology, performance and beauty, these speakers will bring new Life to your Home Entertainment. All the materials and components were carefully chosen to ensure you get solid balance between rich, clear sound and pure, wall shaking power.

# ■ Model TC-LCR.1 Front Left, Center and Right

This impressive speaker is fitted with two 6.5" mid-bass drivers and a single 1" tweeter. The custom, reinforced cabinet was basically designed around the drivers to ensure maximum rigidity and antiresonant. The configuration of the twin bass drivers maintains great low frequency efficiency even at low volume. The 1" aluminum tweeter delivers crisp high

frequency detail that is demanded by today's audio sound tracks. This one model is specifically designed to be used for the front three speakers making it perfect for Home Theaters and guarantees that your main speakers are exactly timbre-matched. With the dynamic output of these speakers, they are ideal for a small or large room.

## ■ Model TC-SUB.1 Powered Subwoofer

Get ready to shake, rattle and roll. This powered subwoofer leaves nothing to be desired. After almost 2 years of engineering and testing, the SUB.1 was the last link needed to complete the TruCinema Theater Package. This subwoofer uses a Polymer Bonded Cellulose 10" woofer and a massive 12" aluminum passive radiator. All those fancy words really mean a specially designed 10" woofer to provide tons of bass at high volumes for extended periods of time. This is all driven by a 300 watt, digital power amplifier build exclusively for this cabinet and driver array.

# ■ Model TC-SUR.1 Rear-Surround Speakers

The TruCinema rear effect speakers feature a Bipole crossover design and driver configuration. The "V" shaped cabinet mounts the drivers on a precise angle so that the sound is heard in a perfect radiation pattern. This kind of cabinet combined with the Bipole crossovers and drivers produces extremely wide dispersion which eliminates "dead spots". The mid-bass and tweeters feature the same high-end driver design and materials as the LCR model. These speakers will make the surround-channel sounds come alive and you will hear and feel everything you are suppose to.