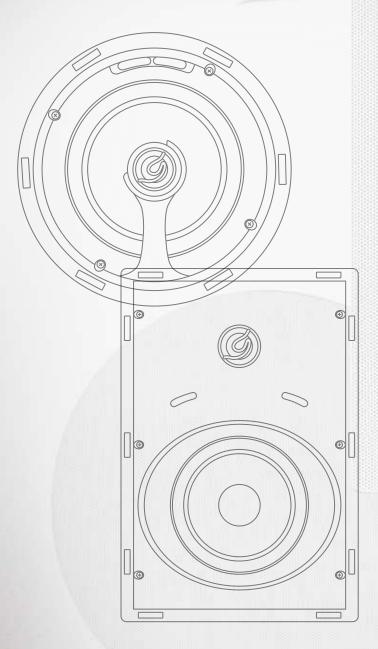

## The all new Ghost Series tops the list for speaker innovation.

TruAudio speakers are known for amazing sound and ease of installation; now they pretty much disappear as well. The housing for the Ghost Series speakers features a special low profile lip embossed with high power magnets. The grill then attaches to the magnets and covers the lip. Once installed, no part of the speaker shows except for the grill. Since the grill has no frame, it

easily disappears and blends into the installation environment.

This series offers many different models including: round in-ceiling, rectangular in-wall, and square for either in-ceiling or in-wall. Models will be offered with traditional 8" or 6 1/2" woofers, as well as a 4" woofer which provides a speaker with a very small footprint.